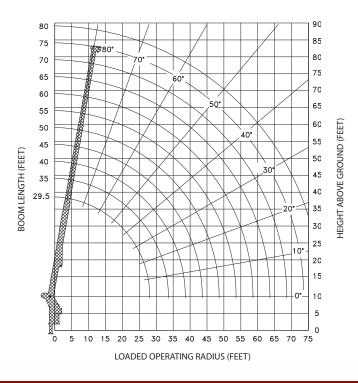

## **LOAD CHARTS AND SPECIFICATIONS**

| MAXIMUM RATED LOAD IN LBS. WITH OUTRIGGERS FULLY EXTENDED |                                                                                               |                          |                      |             |                      |             |                      |             |                      |             |                      |                         |
|-----------------------------------------------------------|-----------------------------------------------------------------------------------------------|--------------------------|----------------------|-------------|----------------------|-------------|----------------------|-------------|----------------------|-------------|----------------------|-------------------------|
| LOADED<br>OPERATING<br>RADIUS                             | LOADED<br>BOOM ANGLE                                                                          | RETRACTED<br>BOOM LENGTH | LOADED<br>BOOM ANGLE | BOOM LENGTH | LOADED<br>BOOM ANGLE | EXTENDED<br>BOOM LENGTH |
| FEET                                                      | <°                                                                                            | 29′6″                    | <°                   | 40 ft       | <°                   | 50 ft       | <°                   | 60 ft       | <°                   | 70 ft       | <°                   | 74′6″                   |
| 10                                                        | 70                                                                                            | 30,000                   | 76                   | 24,000      | 79                   | 24,000      |                      |             |                      |             |                      |                         |
| 12                                                        | 66                                                                                            | 25,000                   | 73                   | 24,000      | 76                   | 22,000      | 79                   | 20,000      |                      |             |                      |                         |
| 15                                                        | 59                                                                                            | 22,000                   | 68                   | 22,000      | 73                   | 19,000      | 76                   | 17,500      | 78                   | 16,000      | 78                   | 15,000                  |
| 20                                                        | 47                                                                                            | 16,500                   | 60                   | 16,500      | 66                   | 16,000      | 71                   | 14,500      | 73                   | 13,500      | 75                   | 13,000                  |
| 25                                                        | 30                                                                                            | 13,000                   | 51                   | 13,000      | 60                   | 12,000      | 65                   | 11,000      | 69                   | 10,500      | 70                   | 10,000                  |
| 30                                                        |                                                                                               |                          | 41                   | 10,500      | 53                   | 10,000      | 60                   | 9,500       | 65                   | 9,000       | 66                   | 8,500                   |
| 35                                                        |                                                                                               |                          | 27                   | 8,500       | 45                   | 8,000       | 54                   | 7,500       | 60                   | 7,500       | 62                   | 7,000                   |
| 40                                                        |                                                                                               |                          |                      |             | 37                   | 7,000       | 48                   | 6,500       | 56                   | 6,500       | 58                   | 6,500                   |
| 45                                                        |                                                                                               |                          |                      |             | 25                   | 5,500       | 42                   | 5,500       | 50                   | 5,400       | 53                   | 5,300                   |
| 50                                                        |                                                                                               |                          |                      |             |                      |             | 33                   | 4,500       | 45                   | 4,400       | 48                   | 4,400                   |
| 55                                                        |                                                                                               |                          |                      |             |                      |             | 23                   | 3,700       | 38                   | 3,600       | 43                   | 3,600                   |
| 60                                                        |                                                                                               |                          |                      |             |                      |             |                      |             | 31                   | 3,000       | 36                   | 3,000                   |
| 65                                                        |                                                                                               |                          |                      |             |                      |             |                      |             | 21                   | 2,500       | 29                   | 2,500                   |
| 70                                                        |                                                                                               |                          |                      |             |                      |             |                      |             |                      |             | 19                   | 2,100                   |
| RATINGS A                                                 | RATINGS ABOVE THE HEAVY LINE ARE BASED ON STRUCTURAL COMPETENCE AND NOT ON MACHINE STABILITY. |                          |                      |             |                      |             |                      |             |                      |             |                      |                         |