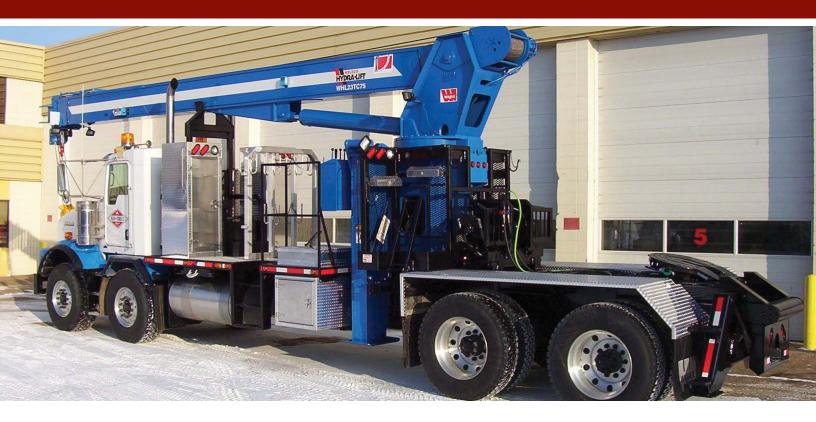

# 23 TON WHL23TC75

The WHL23TC75 is a mid-capacity crane with a three-stage boom that extends to 75 feet. Introduced in 2004, the model continues to be popular with a wide range of industries that appreciate its durable and rugged design.

#### **FEATURES**

- 23-ton lifting capacity (30,000lbs at 10' radius)
- 75' boom length (85' sheave height)
- 12,000 lb planetary winch
- External drive swing box with eccentric ring backlash adjustment
- Load moment indicator (LMI) and shutdown system available