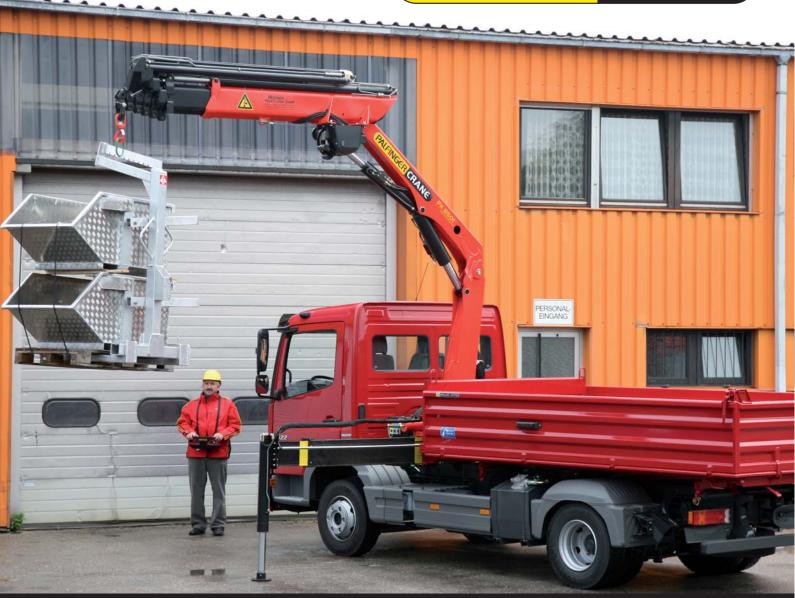

# PK 8501 Performance

# **PALFINGER** CRANE

ITS GREAT OUTREACH OPENS UP NEW POSSIBILITIES

### IDEAL FOR PUBLIC SERVICE ACTIVITIES \_\_\_\_\_

Versatility is the speciality of the PK 8501 *Performance*. Whether in grab duty, or loading goods and machinery this crane impresses in every situation.