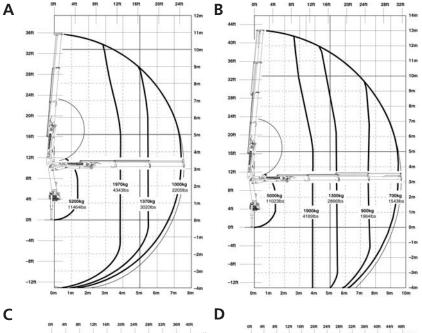

| PK 8501 C Performance                     |          |          |  |
|-------------------------------------------|----------|----------|--|
| hydraulic                                 |          |          |  |
| Max. lifting capacities 4900 kg 10800 lbs |          |          |  |
| Outreach                                  | Capacity |          |  |
| 3.9 m 12′ 10″                             | 1840 kg  | 4060 lbs |  |
| 5.4 m 17′ 9″                              | 1220 kg  | 2690 lbs |  |
| 7.4 m 24′ 3″                              | 830 kg   | 1830 lbs |  |
| 9.6 m 31′ 6″                              | 600 kg   | 1320 lbs |  |
| 11.7 m 38′ 5″                             | 500 kg   | 1100 lbs |  |
| manual                                    |          |          |  |
| 13.7 m 44′ 11″                            | 390 kg   | 860 lbs  |  |
| 15.7 m 51′ 6″                             | 310 kg   | 680 lbs  |  |

| 10580 lbs<br>3920 lbs |
|-----------------------|
|                       |
|                       |
| 3920 lbs              |
| 3920 lbs              |
|                       |
| 2540 lbs              |
| 1650 lbs              |
| 1170 lbs              |
| 880 lbs               |
| 730 lbs               |
|                       |
| 570 lbs               |
|                       |