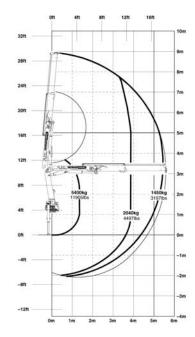

| PK 8501 A Performance                     |          |          |  |
|-------------------------------------------|----------|----------|--|
| hydraulic                                 |          |          |  |
| Max. lifting capacities 5200 kg 11460 lbs |          |          |  |
| Outreach                                  | Capacity |          |  |
| 3.9 m 12′ 10″                             | 1970 kg  | 4340 lbs |  |
| 5.4 m 17′ 9″                              | 1370 kg  | 3020 lbs |  |
| 7.4 m 24′ 3″                              | 1000 kg  | 2200 lbs |  |

| PK 8501 B Performance                     |          |          |  |
|-------------------------------------------|----------|----------|--|
| hydraulic                                 |          |          |  |
| Max. lifting capacities 5000 kg 11020 lbs |          |          |  |
| Outreach                                  | Capacity |          |  |
| 3.9 m 12′ 10″                             | 1900 kg  | 4190 lbs |  |
| 5.4 m 17′ 9″                              | 1300 kg  | 2870 lbs |  |
| 7.4 m 24′ 3″                              | 900 kg   | 1980 lbs |  |
| 9.6 m 31′ 6″                              | 700 kg   | 1540 lbs |  |
| manual                                    |          |          |  |
| 11.7 m 38′ 5″                             | 530 kg   | 1170 lbs |  |
| 13.7 m 44′ 11″                            | 420 kg   | 930 lbs  |  |
| 15.7 m 51′ 6″                             | 340 kg   | 750 lbs  |  |