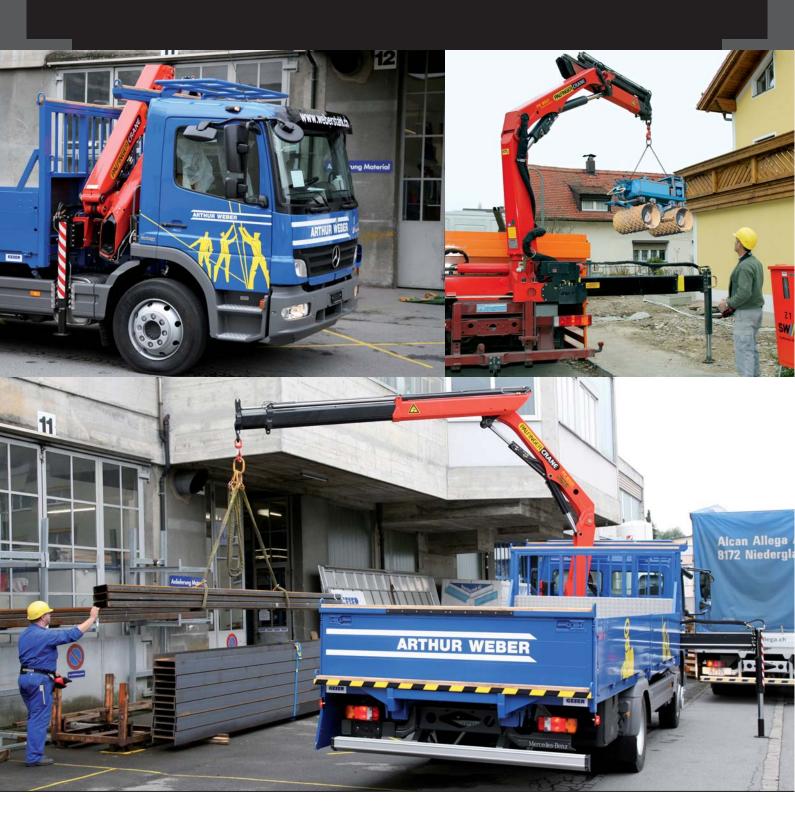

# PK 8501 Performance

# **PALFINGER** CRANE



ITS GREAT OUTREACH OPENS UP NEW POSSIBILITIES







### IDEAL FOR PUBLIC SERVICE ACTIVITIES \_\_\_\_\_

Versatility is the speciality of the PK 8501 *Performance*. Whether in grab duty, or loading goods and machinery this crane impresses in every situation.







- HPLS
- Radio remote control
- PALTRONIC 50
- Oil cooler
- External 100 l additional tank



#### **REACH EVEN MORE**





#### **MAXIMUM SAFETY**

# Max. lifting capacities

| PK 8501 Performance                       |          |          |  |
|-------------------------------------------|----------|----------|--|
| hydraulic                                 |          |          |  |
| Max. lifting capacities 5400 kg 11900 lbs |          |          |  |
| Outreach                                  | Capacity |          |  |
| 3.9 m 12′ 10″                             | 2040 kg  | 4500 lbs |  |
| 5.4 m 17′ 9″                              | 1450 kg  | 3200 lbs |  |

| PK 8501 A Performance                     |          |          |  |
|-------------------------------------------|--------