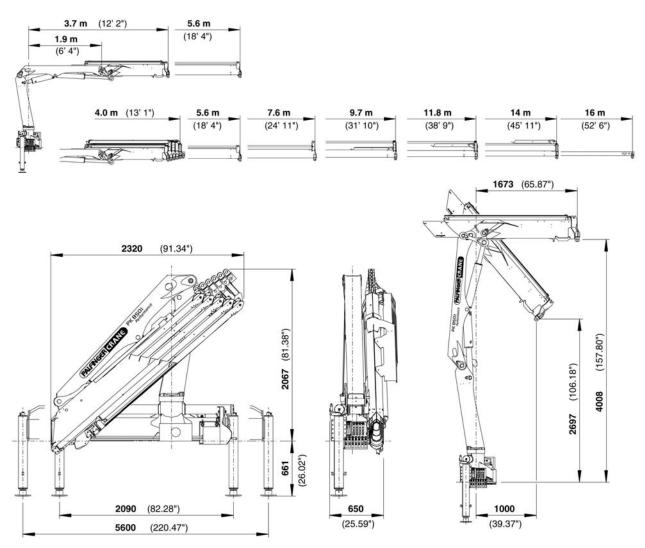

#### **REACH EVEN MORE**

#### **MAXIMUM SAFETY**

# **INNOVATIVE HPLS TECHNOLOGY**

| PK 8501 Performance      |                 |              |  |
|--------------------------|-----------------|--------------|--|
| Technical Specifications |                 |              |  |
| Max. lifting moment      | 7.9 mt/77.5 kNm | 57140 ft.lbs |  |
| Max. lifting capacity    | 5400 kg/53.0 kN | 11900 lbs    |  |
| Max. hydraulic outreach  | 14.0 m          | 45′11″       |  |
| Max. outreach            | 16.0 m          | 52′ 6″       |  |
| Slewing angle            | 400°            |              |  |

| PK 8501 Performance        |                |                 |                  |
|----------------------------|----------------|-----------------|------------------|
| Standard crane             |                |                 |                  |
| Slewing torque             | 0.9 mt/8,8 kNm | 6490 ft.lbs     |                  |
| Outreach                   | 5.6 m          | 18′ 4″          |                  |
| Stabilizer spread standard | 3.2 m          | 10′ 6″          |                  |
| Stabilizer spread maximal  | 5.6 m          | 18′ 4″          |                  |
| Fitting space required     | 0.65 m         | 2′ 2″           |                  |
| Width folded               | 2.3 m          | 7′ 7″           |                  |
| Max. operating pressure    | 330 bar        | 4785 psi        |                  |
| Recommended pump capacity  | from 40 l/min  | 8.8 imp.gal/min | 10.6 US gal./min |
| RC and LS-system           | to 50 l/min 1  | 1.0 imp.gal/min | 13.2 US gal./min |
| Dead weight standard crane | 945 kg         | 2080 lbs        |                  |