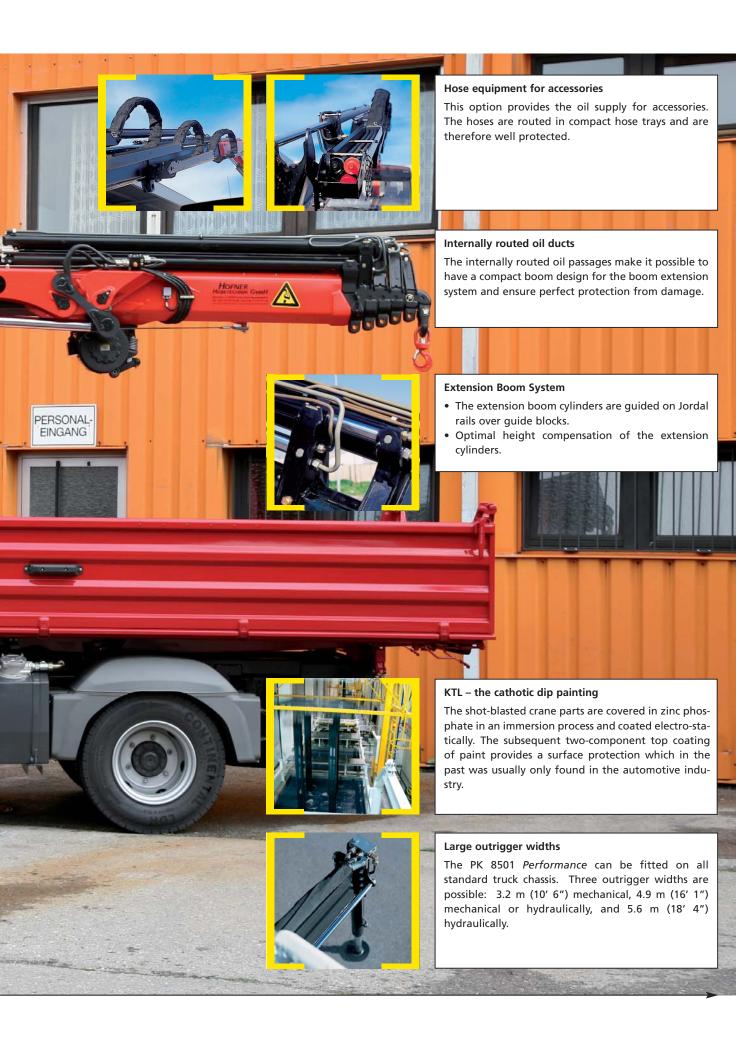

# Max. lifting capacities

| PK 8501 Performance                       |          |          |  |
|-------------------------------------------|----------|----------|--|
| hydraulic                                 |          |          |  |
| Max. lifting capacities 5400 kg 11900 lbs |          |          |  |
| Outreach                                  | Capacity |          |  |
| 3.9 m 12′ 10″                             | 2040 kg  | 4500 lbs |  |
| 5.4 m 17′ 9″                              | 1450 kg  | 3200 lbs |  |