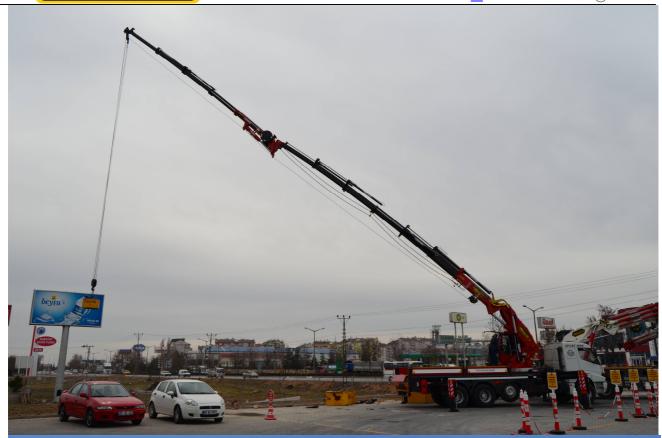

# ASK 110 L6+4 35 TONS PRODUCT BROCHURE

| DESCREPTION                                                             | UNITE OF<br>MEASURE | L6               | L7 | L6+S4  | <b>S</b> 5 | <b>S</b> 6 |
|-------------------------------------------------------------------------|---------------------|------------------|----|--------|------------|------------|
| Maksimum hidrolik uzanma ( yatay)<br>Maximum hydraulic outreach (Ver.)  | m                   | 16.65            |    | 29.73  |            |            |
| Maksimum hidrolik uzanma ( dikey)<br>Maximum hydraulic outreach (horz.) |                     | 20.46            |    | 33.30  |            |            |
| Maksimum kaldırma momenti (+20°)<br>Maximum Lifting moment(+20°)        | kg*m                | 110000           |    | 110000 |            |            |
|                                                                         | kN*m                | 1080             |    | 1080   |            |            |
| Maksimum Yük Kapasitesi Maximum<br>Lifting Capacity                     | 3 m / kg            | 36660            |    | 35660  |            |            |
| Dönme Hızı<br>Slewing Speed                                             | Rpm                 | 1                |    | 1      |            |            |
| Dönme Açısı<br>Slewing Angle                                            | (°)                 | Sonsuz - Endless |    |        |            |            |
| Dönme Kapasitesi - En fazla eğim<br>Slewing Capacity - Maximum Slope    | (°)                 | 13°              |    |        |            |            |
| Çalışma Basıncı<br>Working pressure                                     | bar                 | 280              |    |        |            |            |
| Önerilen yağ döngüsü<br>Recommended oil delivery                        | l/min               | 100              |    |        |            |            |
| Yağ Tankı kapasitesi<br>Oil Tank Capacity                               | l (litter)          | 330              |    |        |            |            |
| Maksimum Ayak açıklığı<br>Maximum Outrigger Reach                       | cm                  | 428.4            |    | 428.4  |            |            |
| Standart vinç ağırlığı (± %3)<br>Standard crane weight (± %3)           | kg                  | 11500            |    | 14000  |            |            |

## **Boom System**

- There are 1 upright boom, 1 main boom, 1 folding boom 6 hydraulic extension booms basically. At folding part, there are 4 hydraulic extension booms and 2 mechanic booms.
- Wear and reduces friction between the main boom and telescopic booms guide Cestamid.
- Folding booms and telescopic booms are as hexagon produced from high-strength imported material.(ALFORM-700)