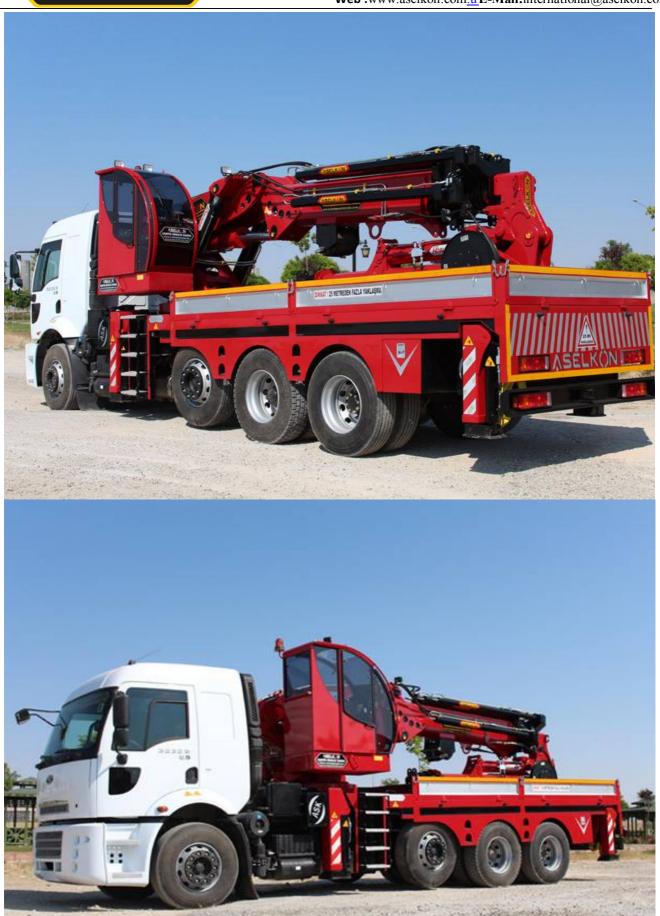

# ASK 110 L6+4 35 TONS PRODUCT BROCHURE

| DESCREPTION                                                             | UNITE OF<br>MEASURE | L6               | L7 | L6+S4  | <b>S</b> 5 | <b>S</b> 6 |
|-------------------------------------------------------------------------|---------------------|------------------|----|--------|------------|------------|
| Maksimum hidrolik uzanma ( yatay)<br>Maximum hydraulic outreach (Ver.)  | m                   | 16.65            |    | 29.73  |            |            |
| Maksimum hidrolik uzanma ( dikey)<br>Maximum hydraulic outreach (horz.) |                     | 20.46            |    | 33.30  |            |            |
| Maksimum kaldırma momenti (+20°)<br>Maximum Lifting moment(+20°)        | kg*m                | 110000           |    | 110000 |            |            |
|                                                                         | kN*m                | 1080             |    | 1080   |            |            |
| Maksimum Yük Kapasitesi Maximum<br>Lifting Capacity                     | 3 m / kg            | 36660            |    | 35660  |            |            |
| Dönme Hızı<br>Slewing Speed                                             | Rpm                 | 1                |    | 1      |            |            |
| Dönme Açısı<br>Slewing Angle                                            | (°)                 | Sonsuz - Endless |    |        |            |            |
| Dönme Kapasitesi - En fazla eğim<br>Slewing Capacity - Maximum Slope    | (°)                 | 13°              |    |        |            |            |
| Çalışma Basıncı<br>Working pressure                                     | bar                 | 280              |    |        |            |            |
| Önerilen yağ döngüsü<br>Recommended oil delivery                        | l/min               | 100              |    |        |            |            |
| Yağ Tankı kapasitesi<br>Oil Tank Capacity                               | l (litter)          | 330              |    |        |            |            |
| Maksimum Ayak açıklığı<br>Maximum Outrigger Reach                       | cm                  | 428.4            |    | 428.4  |            |            |
| Standart vinç ağırlığı (± %3)<br>Standard crane weight (± %3)           | kg                  | 11500            |    | 14000  |            |            |

#### **Chassis of Crane**

• The Crane and outriggers are mounted on to its own chasis. This Chasis is connected to the Vehicle's Chasis with screws and studs. In case of vehicle malfunction full set of the crane can be connected to the another vehicle.

## **Outriggers**

- 2 pieces under the crane,2 pieces under the chassis vertical and horizontal mobile hydraulic outriggers of the balance are made (total 4 pieces). These outriggers are mounted in the frame of the crane. During the operation of the crane come down, the vehicle's chassis, axles and shears is unable to load.
- Combined bending and torsion foot booms sensitive resources, etc. as resistant high-strength material (at least ST52 quality or equivalent) type of box is manufactured.
- On the foot of retainers imported blocking valves are used.

## **Boom System**

- There are 1 upright boom, 1 main boom, 1 folding boom 6 hydraulic extension booms basically. At folding part, there are 4 hydraulic extension booms and 2 mechanic booms.
- Wear and reduces friction between the main boom and telescopic booms guide Cestamid.
- Folding booms and telescopic booms are as hexagon produced from high-strength imported material.(ALFORM-700)

#### **Body**

- Case's length are designed in accordance to length of vehicle chassis.
- The base of case are produced as 4 mm from checker plate.
- To sides of the case 2 pieces of 4 mm sheet and on the back 1 collapsible cap which locks device are made.
- 180 cm stroke hydraulic extension will be mounted.