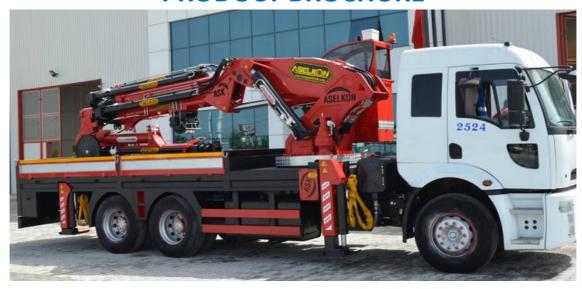

# ASK 110 L6+4 35 TONS PRODUCT BROCHURE

| DESCREPTION                                                             | UNITE OF<br>MEASURE | L6               | L7 | L6+S4  | <b>S</b> 5 | <b>S</b> 6 |
|-------------------------------------------------------------------------|---------------------|------------------|----|--------|------------|------------|
| Maksimum hidrolik uzanma ( yatay)<br>Maximum hydraulic outreach (Ver.)  | m                   | 16.65            |    | 29.73  |            |            |
| Maksimum hidrolik uzanma ( dikey)<br>Maximum hydraulic outreach (horz.) |                     | 20.46            |    | 33.30  |            |            |
| Maksimum kaldırma momenti (+20°)<br>Maximum Lifting moment(+20°)        | kg*m                | 110000           |    | 110000 |            |            |
|                                                                         | kN*m                | 1080             |    | 1080   |            |            |
| Maksimum Yük Kapasitesi Maximum<br>Lifting Capacity                     | 3 m / kg            | 36660            |    | 35660  |            |            |
| Dönme Hızı<br>Slewing Speed                                             | Rpm                 | 1                |    | 1      |            |            |
| Dönme Açısı<br>Slewing Angle                                            | (°)                 | Sonsuz - Endless |    |        |            |            |
| Dönme Kapasitesi - En fazla eğim<br>Slewing Capacity - Maximum Slope    | (°)                 | 13°              |    |        |            |            |
| Çalışma Basıncı<br>Working pressure                                     | bar                 | 280              |    |        |            |            |
| Önerilen yağ döngüsü<br>Recommended oil delivery                        | l/min               | 100              |    |        |            |            |
| Yağ Tankı kapasitesi<br>Oil Tank Capacity                               | l (litter)          | 330              |    |        |            |            |
| Maksimum Ayak açıklığı<br>Maximum Outrigger Reach                       | cm                  | 428.4            |    | 428.4  |            |            |
| Standart vinç ağırlığı (± %3)<br>Standard crane weight (± %3)           | kg                  | 11500            |    | 14000  |            |            |