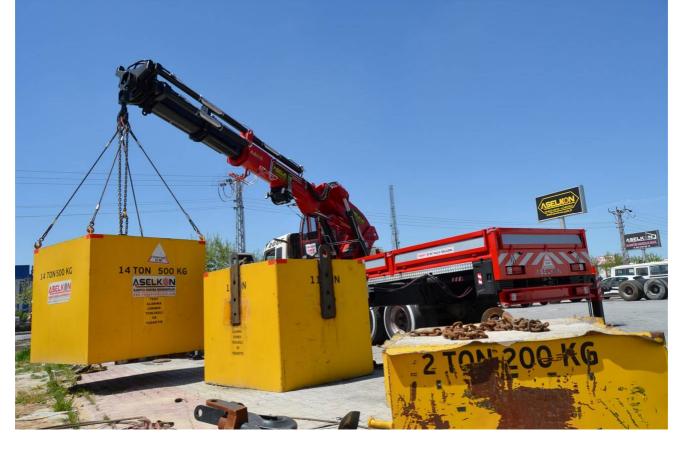

# ASK 110 L6+4 35 TONS PRODUCT BROCHURE

| DESCREPTION                                                             | UNITE OF<br>MEASURE | L6               | L7 | L6+S4  | <b>S</b> 5 | <b>S</b> 6 |
|-------------------------------------------------------------------------|---------------------|------------------|----|--------|------------|------------|
| Maksimum hidrolik uzanma ( yatay)<br>Maximum hydraulic outreach (Ver.)  | m                   | 16.65            |    | 29.73  |            |            |
| Maksimum hidrolik uzanma ( dikey)<br>Maximum hydraulic outreach (horz.) |                     | 20.46            |    | 33.30  |            |            |
| Maksimum kaldırma momenti (+20°)<br>Maximum Lifting moment(+20°)        | kg*m                | 110000           |    | 110000 |            |            |
|                                                                         | kN*m                | 1080             |    | 1080   |            |            |
| Maksimum Yük Kapasitesi Maximum<br>Lifting Capacity                     | 3 m / kg            | 36660            |    | 35660  |            |            |
| Dönme Hızı<br>Slewing Speed                                             | Rpm                 | 1                |    | 1      |            |            |
| Dönme Açısı<br>Slewing Angle                                            | (°)                 | Sonsuz - Endless |    |        |            |            |
| Dönme Kapasitesi - En fazla eğim<br>Slewing Capacity - Maximum Slope    | (°)                 | 13°              |    |        |            |            |
| Çalışma Basıncı<br>Working pressure                                     | bar                 | 280              |    |        |            |            |
| Önerilen yağ döngüsü<br>Recommended oil delivery                        | l/min               | 100              |    |        |            |            |
| Yağ Tankı kapasitesi<br>Oil Tank Capacity                               | l (litter)          | 330              |    |        |            |            |
| Maksimum Ayak açıklığı<br>Maximum Outrigger Reach                       | cm                  | 428.4            |    | 428.4  |            |            |
| Standart vinç ağırlığı (± %3)<br>Standard crane weight (± %3)           | kg                  | 11500            |    | 14000  |            |            |